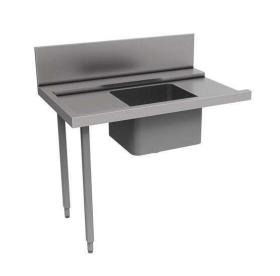

865329 (PTSBHT12L)

Prewash table with 500x400mm bowl and strainer for Hood Type, left> right, 1200mm

#### Item No.

For hood type dishwashers. Constructed in 304 AISI stainless steel with backsplash mm250h. N. 2 square 40x40mm tubular legs on height-adjustable feet. Bowl size mm500x400x250h with drain hole and strainer. Basket direction: from left to right.

## Construction

- Stainless steel feet 50 mm adjustable in height to ensure that tables drain back into the dishwasher.
- 700x500x300mm bowl available upon request.
- Included splashback to prevent water spatter.
- Deep anti-drip profiles completely folded with lower edge for safe and easy cleaning.
- All surfaces smooth with polished finish.
- 40x40 mm square tubular legs in AISI 304 stainless steel.
- 304 AISI stainless steel construction throughout.