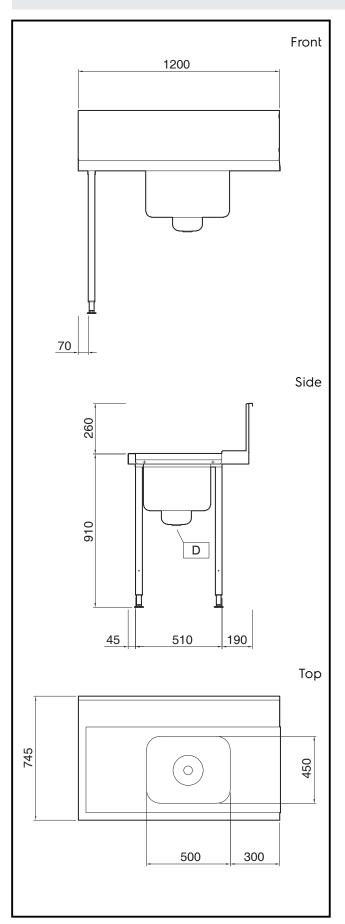

## **Key Information:**

External dimensions, Width:

865329 (PTSBHT12L) 1200 mm

External dimensions,

745 mm Depth:

External dimensions,

Height: 1170 mm Net weight: 10 kg

Splashback Dimensions,

300 mm Height:

**Basin dimensions:** 500x400x300h